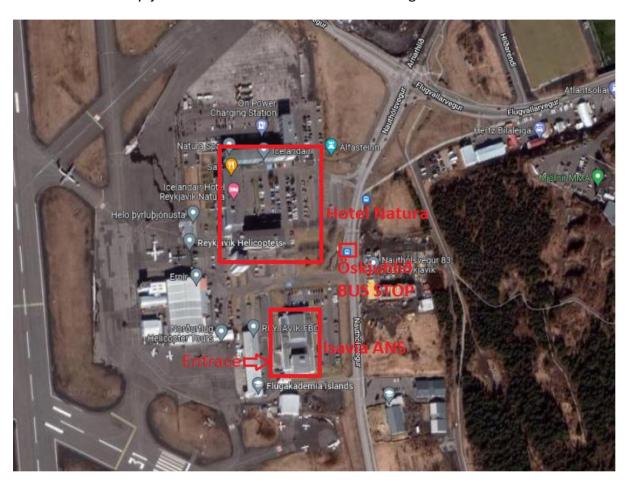

## Isavia ANS location in Reykjavik:

We recommend for accommodation Icelandair Hotel Reykjavík Natura, it is just across the street from Isavia ANS.

If taxi is used to come to Isavia ANS the address "Reykjavíkurflugvöllur, 102 Reykjavík, Iceland" is confused with Reykjavík airport so please keep in mind to specify the location Icelandair Hotel Reykjavík Natura as reference or Nauthólsvegur 58.